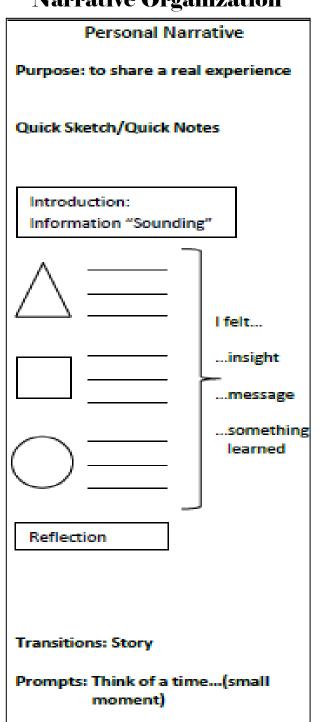

## **Narrative Organization**





## **Thinking Charts**









## Narrative Rubric

| 4 Point SBAC Narrative Rubric                |
|----------------------------------------------|
| Narrative Focus (setting, characters,        |
| point of view)                               |
| Organization (transitions, sequence          |
| of events, opening and closure)              |
| Elaboration of Narrative                     |
| (description, details, dialogue)             |
| Language & Vocabulary (sensory,              |
| concrete, figurative language)               |
| Conventions (usage & sentence structure,     |
| use of punctuation, capitalization &         |
| spelling                                     |
|                                              |
| Overall Score                                |
| *"0" i