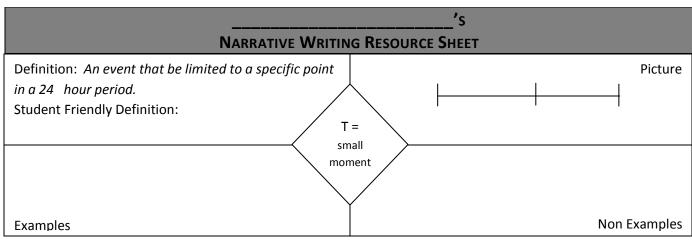

## Narrative Rubric

| 4 Point SBAC Narrative Rubric                |
|----------------------------------------------|
| Narrative Focus (setting, characters,        |
| point of view)                               |
| Organization (transitions, sequence          |
| of events, opening and closure)              |
| Elaboration of Narrative                     |
| (description, details, dialogue)             |
| Language & Vocabulary (sensory,              |
| concrete, figurative language)               |
| Conventions (usage & sentence structure,     |
| use of punctuation, capitalization &         |
| spelling                                     |
|                                              |
| Overall Score                                |
| *"0" indicates no evidence of a small moment |