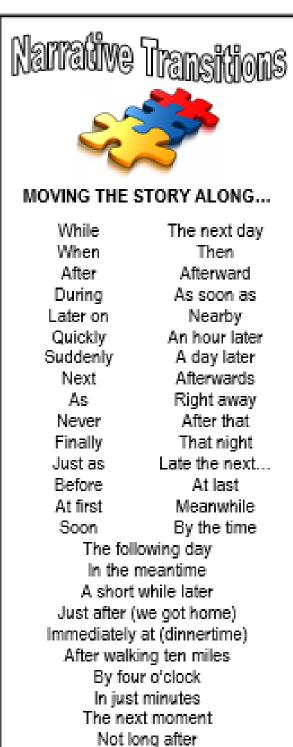

## **Narrative Organization**





## **Thinking Charts**









## Narrative Rubric

| 4 Point SBAC Narrative Rubric                |
|----------------------------------------------|
| Narrative Focus (setting, characters,        |
| point of view)                               |
| Organization (transitions, sequence          |
| of events, opening and closure)              |
| Elaboration of Narrative                     |
| (description, details, dialogue)             |
| Language & Vocabulary (sensory,              |
| concrete, figurative language)               |
| Conventions (usage & sentence structure,     |
| use of punctuation, capitalization &         |
| spelling                                     |
|                                              |
| Overall Score                                |
| *"0" ind