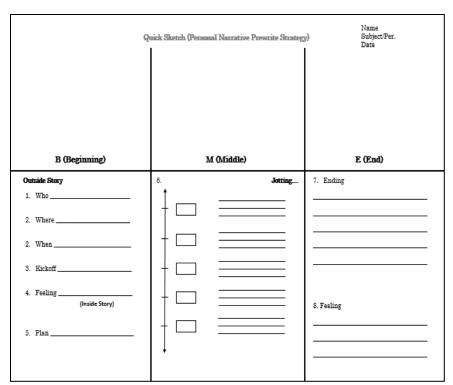

## **Narrative Organization**





## **Thinking Charts**









## Narrative Rubric

| 4 Point SBAC Narrative Rubric                |
|----------------------------------------------|
| Narrative Focus (setting, characters,        |
| point of view)                               |
| Organization (transitions, sequence          |
| of events, opening and closure)              |
| Elaboration of Narrative                     |
| (description, details, dialogue)             |
| Language & Vocabulary (sensory,              |
| concrete, figurative language)               |
| Conventions (usage & sentence structure,     |
| use of punctuation, capitalization &         |
| spelling                                     |
|                                              |
| Overall Score                                |
| *"0" indicates no evidence of a smal